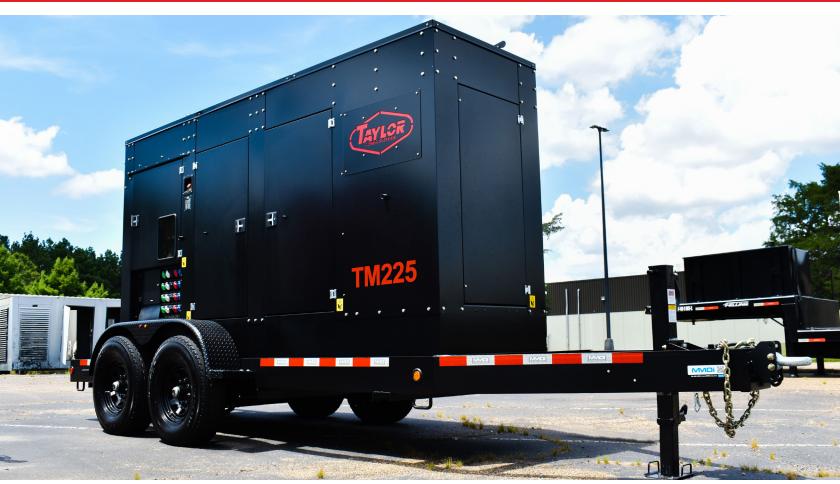

### TRAILER MOUNTED MOBILE GENERATORS

The TM Series is a line of mobile generators by Taylor Power Systems are diverse in functionality and reliable in performance. These trailer mounted generators are utilized by equipment rental companies, municipalities, first responders, construction companies, telecommunications and essentially any business that needs immediate transportable power.

#### **Well Equipped**

These units include a **multi-voltage selector switch**, **female color-coded camlocks**, **busbar output connections**, **tandem axle trailer** with a dual containment fuel cell, and a sound attenuated, powder-coated enclosure, which is suitable for any type of environment.

#### **Easy Mobile Delivery**

All of our TM Series generators are trailer mounted for ease of towing and transporting... **No need for a crane.** 