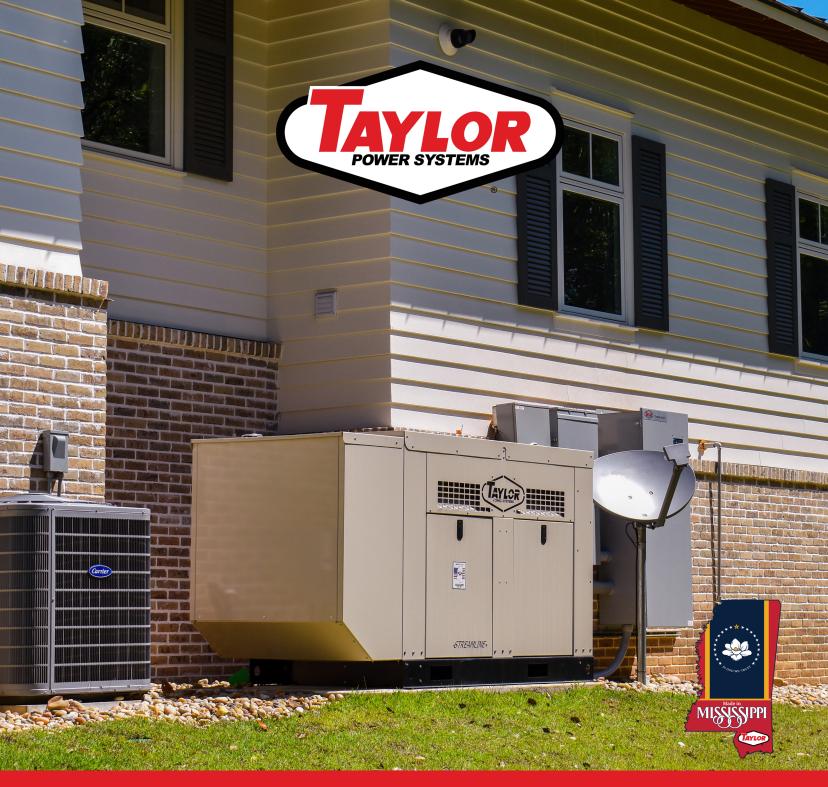

Features that will stand out and aid in identifying any Streamline Series generator are their unique color options, Taylor Power logo, and liftoff doors. The Streamline enclosures are available in two colors, jet black with a laser cut logo embossed onto a red background or neutral clay with a black background. Lift off doors are provided to facilitate installation in congested areas while maintaining serviceability. The Streamline concept does not stop at the factory. Provisions are made for the installing contractor to easily access tie points to secure to a slab, and provisions are made to supply customer connections for remote start, remote annunciator, generator running and common alarm.