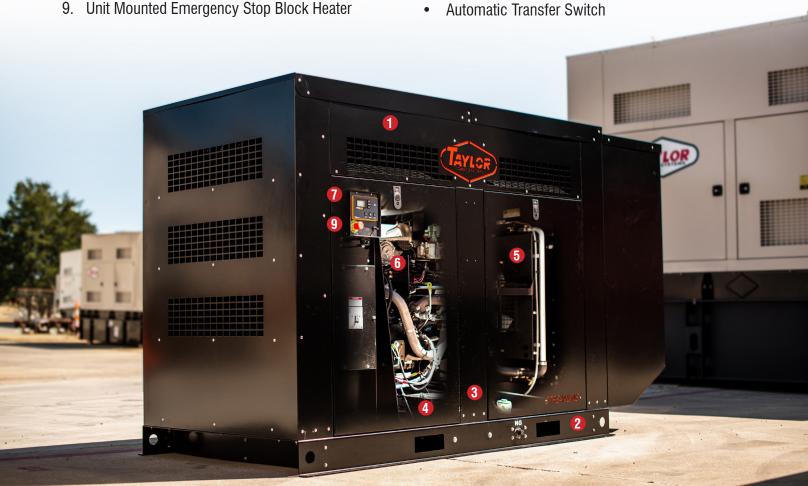

### **Standard Features:**

- 1. Powder Coating: Black or Clay
- 2. Heavy Duty Steel Base
- 3. Vibration Isolators
- 4. Battery Rack & Cables
- 5. High Ambient Radiator
- 6. Isochronous Governor
- 7. One Step Load Acceptance
- 8. NFPA-110 Level 1 Compliant
- 9. Unit Mounted Emergency Stop Block Heater

- 10. Battery Charger
- 11. Factory Load Test
- 12. Owner's Manual
- 13. Two Year Warranty

## **Optional Accessories:**

- Main Line Circuit Breaker
- Breaker Shunt Trip & Auxiliary Contacts
- Flush or Surface Mount Remote Annunciator
- Remote Mount Break Glass E-Stop Switch

**Taylor Power Systems, Inc.** 947 Industrial Park, Clinton, Mississippi 39056 (601) 932-5674 | www.taylorpower.com