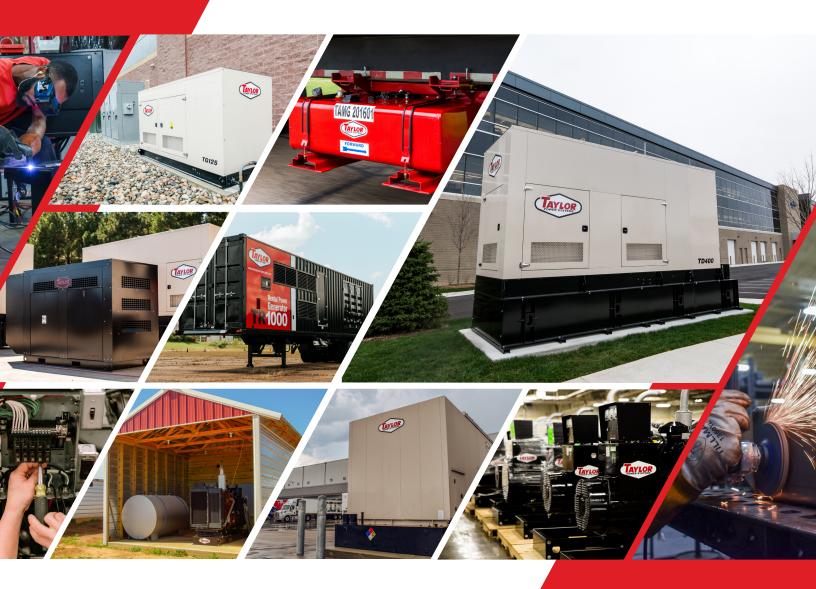

#### **Meeting the Needs of Our Customers**

Taylor Power Systems offers a full line of diesel standby generator sets ranging from 8kW to 2000kW and natural gas/LP generators from 25kW to 800kW sold direct in nine southeastern states and nationwide through our dealer network. Taylor Power generator sets are certified to UL2200 Standards. Taylor Power offers open units, weather enclosed, and sound attenuated models with various optional equipment and features. Control units with analog or digital configurations are rugged and built for dependable, extended service. The availability of many optional features permits Taylor Power to tailor its units to meet the many unique needs of individual customers.

#### **Markets We Serve**

In its over 30 year history, Taylor Power Systems has established a solid reputation for quality, innovation, and service. Taylor Power products meet critical needs for prime and standby power in many environments, such as agriculture, commercial buildings, residences, education, government, healthcare, oil and gas, over-the-road trucks, barges, ports, refrigerated containers on ships, rail transportation, telecommunications sites, and water systems.