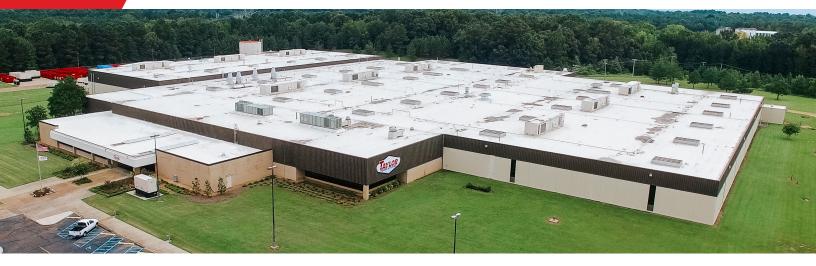

#### **Headquarters**

Taylor Power Systems' main office and production facilities in Clinton, Mississippi, includes more than 37,600 square feet of office, training, and engineering space and 300,000 square feet of manufacturing and warehouse space, giving Taylor Power the technological resources to produce the finest electrical power generating resources for a variety of different needs.